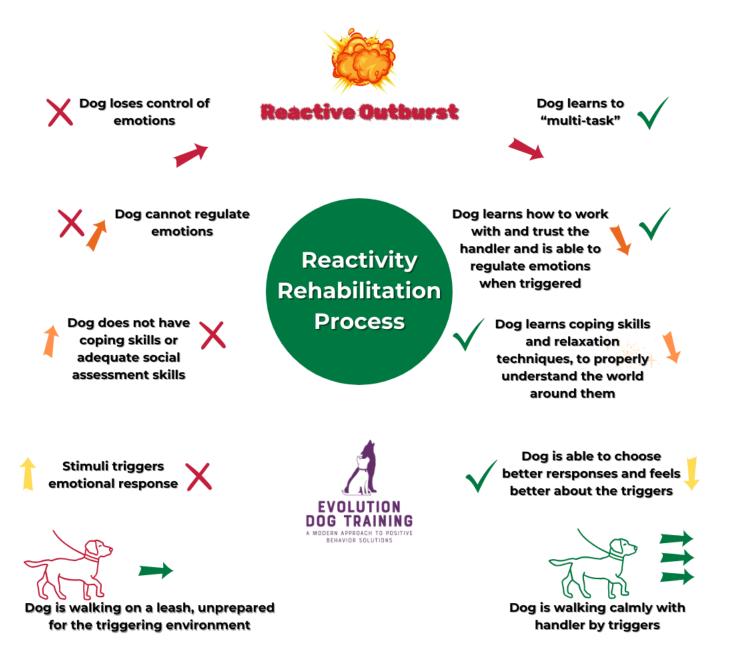

## **Evolution Solution Reactivity Rehabilitation Program**

Transformation Process

Our Reactivity Rehabilitation Program is designed to provide the coaching, knowledge, and skills needed for you to have more successful outings and more peaceful interactions with environmental triggers, using our tried and true structured program. We use only humane training methods, no pain, fear, force, harsh tools or cruelty is used.

This is the program you'll want to choose if you're dealing with reactivity in the car, on the leash, in the yard, or in other explosive moments where your dog is triggered by something and then becomes out of control with behaviors such as barking, lunging, not able to be controlled, aggressive toward triggers and other related behaviors.